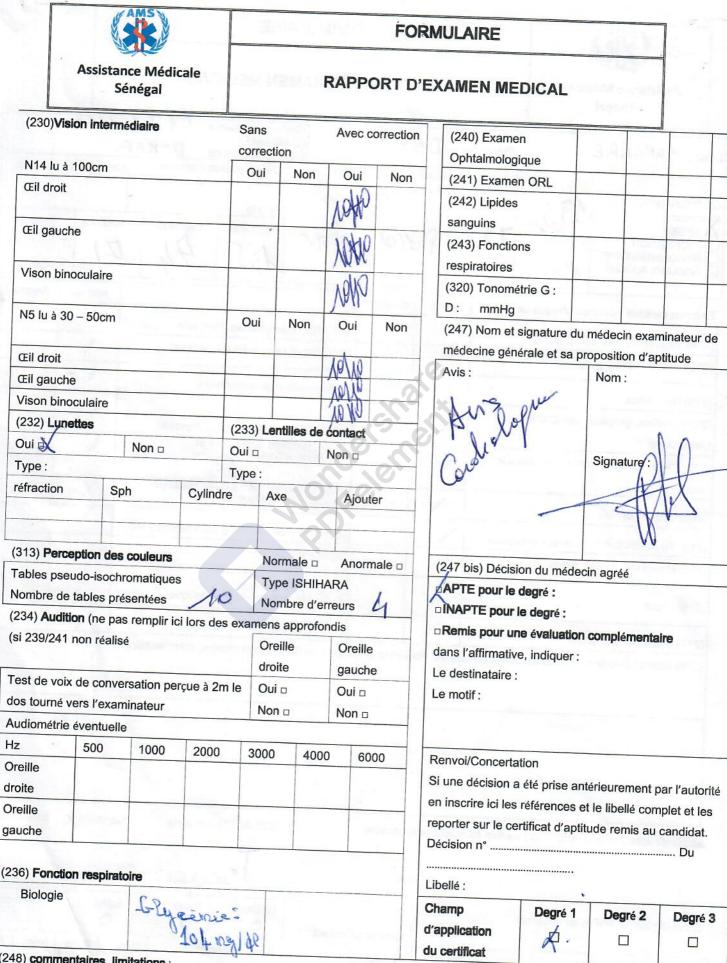

|       | ANS                                | FORMULAIRE                                                                      |                                                                                                               |  |  |  |  |
|-------|------------------------------------|---------------------------------------------------------------------------------|---------------------------------------------------------------------------------------------------------------|--|--|--|--|
|       | Assistance Médicale<br>Sénégal     | RAPPORT D'EXAMEN MEDICAL                                                        |                                                                                                               |  |  |  |  |
| Je se |                                    | ement examiné le demandeur mentionné ci-des                                     | ssus et que ce rapport d'examen médical et s                                                                  |  |  |  |  |
|       | ) Lieu et date                     | Nom et adresse du médecin agrée<br>Dr Patrick CORREA<br>3, Av. des Ambassades   | Cachet et signature<br>De Patrick<br>Medecine Defensionique<br>HeroudianaCSiDTA108<br>DGAC W 3857 - FAA 00773 |  |  |  |  |
| anne  | exes contiennent mes constatations | d'une manière complète.<br>Nom et adresse du médecin agrée<br>Dr Patrick CORREA |                                                                                                               |  |  |  |  |