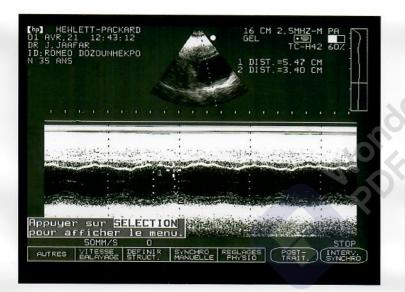

## **COMPTE RENDU D'ECHO-DOPPLER CARDIAQUE**

| NOM: Dozann A<br>MOTIF: . H.T.A | TKpan Parminage:  | 3500                       | SEXE: M.       |              |
|---------------------------------|-------------------|----------------------------|----------------|--------------|
| AORTE :                         | DIAMETRE: 333     | OUVERTURE DES SIG          | GMOIDES: 2, 13 | °C.          |
| <u>OREILLETTE GAUCHE</u> :      |                   | NDL <u>OG</u> : 1,3<br>AO: |                |              |
| VENTRICULE GAUCHE :             | DTD : 5           | 47 L2                      | DTS: 3400      |              |
| SEPTUM INTER-VENTRICU           |                   | ED: 1.24                   | L: ES: 7, 7    | 13 cm.       |
| PAROI POSTERIEURE               |                   |                            | 16 ES:16       |              |
| VALVES MITRALES                 | MORPHOLOGIE : Nor | mod CINE                   | TIQUE: Marw    | lala         |
|                                 | PENTE EF : 11,3   | 3 cm/s AMPI                | LITUDE: 7.00C  | _`           |
| VALVES TRICUSPIDES :            | 0                 | SURF                       | ACE: 597C      | 3.           |
| VENTRICULE DROIT :              | Natural           |                            |                |              |
| PERICARDE :                     | Del               |                            |                |              |
| DOPPLER : E                     | IA>+              |                            |                |              |
| CONCLUSION:<br>HIVE CA          | ncentingue a      | va dil.                    | atalian a      | 1 - Sarellit |