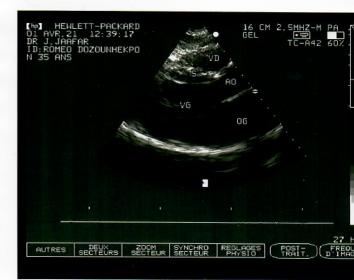

## **COMPTE RENDU D'ECHO-DOPPLER CARDIAQUE**

| NOM: Dozann A<br>MOTIF: . H.T.A | TKpan Parminage:  | 3500                       | SEXE: M.       |              |
|---------------------------------|-------------------|----------------------------|----------------|--------------|
| AORTE :                         | DIAMETRE: 333     | OUVERTURE DES SIG          | GMOIDES: 2, 13 | °C.          |
| <u>OREILLETTE GAUCHE</u> :      |                   | NDL <u>OG</u> : 1,3<br>AO: |                |              |
| VENTRICULE GAUCHE :             | DTD : 5           | 47 L2                      | DTS: 3400      |              |
| SEPTUM INTER-VENTRICU           |                   | ED: 1.24                   | L: ES: 7, 7    | 13 cm.       |
| PAROI POSTERIEURE               |                   |                            | 16 ES:16       |              |
| VALVES MITRALES                 | MORPHOLOGIE : Nor | mod CINE                   | TIQUE: Marw    | lala         |
|                                 | PENTE EF : 11,3   | 3 cm/s AMPI                | LITUDE: 7.00C  | _`           |
| VALVES TRICUSPIDES :            | 0                 | SURF                       | ACE: 597C      | 3.           |
| VENTRICULE DROIT :              | Natural           |                            |                |              |
| PERICARDE :                     | Del               |                            |                |              |
| DOPPLER : E                     | IA>+              |                            |                |              |
| CONCLUSION:<br>HIVE CA          | ncentingue a      | va dil.                    | atalian a      | 1 - Sarellit |