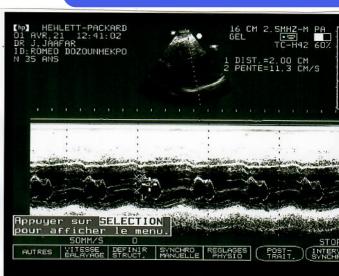

## **COMPTE RENDU D'ECHO-DOPPLER CARDIAQUE**

| NOM: Dozann A<br>MOTIF: . H.T.A | TKpan Parminage:  | 3500                       | SEXE: M.       |              |
|---------------------------------|-------------------|----------------------------|----------------|--------------|
| AORTE :                         | DIAMETRE: 333     | OUVERTURE DES SIG          | GMOIDES: 2, 13 | °C.          |
| <u>OREILLETTE GAUCHE</u> :      |                   | NDL <u>OG</u> : 1,3<br>AO: |                |              |
| VENTRICULE GAUCHE :             | DTD : 5           | 47 L2                      | DTS: 3400      |              |
| SEPTUM INTER-VENTRICU           |                   | ED: 1.24                   | L: ES: 7, 7    | 13 cm.       |
| PAROI POSTERIEURE               |                   |                            | 16 ES:16       |              |
| VALVES MITRALES                 | MORPHOLOGIE : Nor | mod CINE                   | TIQUE: Marw    | lala         |
|                                 | PENTE EF : 11,3   | 3 cm/s AMPI                | LITUDE: 7.00C  | _`           |
| VALVES TRICUSPIDES :            | 0                 | SURF                       | ACE: 597C      | 3.           |
| VENTRICULE DROIT :              | Natural           |                            |                |              |
| PERICARDE :                     | Del               |                            |                |              |
| DOPPLER : E                     | IA>+              |                            |                |              |
| CONCLUSION:<br>HIVE CA          | ncentingue a      | va dil.                    | atalian a      | 1 - Sarellit |