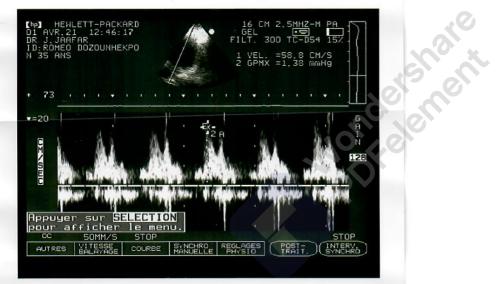

## **COMPTE RENDU D'ECHO-DOPPLER CARDIAQUE**

| NOM: Dozann A<br>MOTIF: . H.T.A | TKpan Parminage:  | 3500                       | SEXE: M.       |              |
|---------------------------------|-------------------|----------------------------|----------------|--------------|
| AORTE :                         | DIAMETRE: 333     | OUVERTURE DES SIG          | GMOIDES: 2, 13 | °C.          |
| <u>OREILLETTE GAUCHE</u> :      |                   | NDL <u>OG</u> : 1,3<br>AO: |                |              |
| VENTRICULE GAUCHE :             | DTD : 5           | 47 L2                      | DTS: 3400      |              |
| SEPTUM INTER-VENTRICU           |                   | ED: 1.24                   | L: ES: 7, 7    | 13 cm.       |
| PAROI POSTERIEURE               |                   |                            | 16 ES:16       |              |
| VALVES MITRALES                 | MORPHOLOGIE : Nor | mod CINE                   | TIQUE: Marw    | lala         |
|                                 | PENTE EF : 11,3   | 3 cm/s AMPI                | LITUDE: 7.00C  | _`           |
| VALVES TRICUSPIDES :            | 0                 | SURF                       | ACE: 597C      | 3.           |
| VENTRICULE DROIT :              | Natural           |                            |                |              |
| PERICARDE :                     | Del               |                            |                |              |
| DOPPLER : E                     | IA>+              |                            |                |              |
| CONCLUSION:<br>HIVE CA          | ncentingue a      | va dil.                    | atalian a      | 1 - Sarellit |