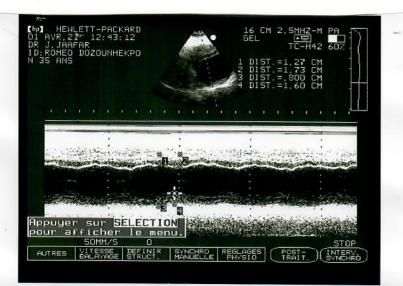

## **COMPTE RENDU D'ECHO-DOPPLER CARDIAQUE**

| NOM: Dozann A<br>MOTIF: . H.T.A | TKpan Parminage:  | 3500                       | SEXE: M.       |              |
|---------------------------------|-------------------|----------------------------|----------------|--------------|
| AORTE :                         | DIAMETRE: 333     | OUVERTURE DES SIG          | GMOIDES: 2, 13 | °C.          |
| <u>OREILLETTE GAUCHE</u> :      |                   | NDL <u>OG</u> : 1,3<br>AO: |                |              |
| VENTRICULE GAUCHE :             | DTD : 5           | 47 L2                      | DTS: 3400      |              |
| SEPTUM INTER-VENTRICU           |                   | ED: 1.24                   | L: ES: 7, 7    | 13 cm.       |
| PAROI POSTERIEURE               |                   |                            | 16 ES:16       |              |
| VALVES MITRALES                 | MORPHOLOGIE : Nor | mod CINE                   | TIQUE: Marw    | lala         |
|                                 | PENTE EF : 11,3   | 3 cm/s AMPI                | LITUDE: 7.00C  | _`           |
| VALVES TRICUSPIDES :            | 0                 | SURF                       | ACE: 597C      | 3.           |
| VENTRICULE DROIT :              | Natural           |                            |                |              |
| PERICARDE :                     | Del               |                            |                |              |
| DOPPLER : E                     | IA>+              |                            |                |              |
| CONCLUSION:<br>HIVE CA          | ncentingue a      | va dil.                    | atalian a      | 1 - Sarellit |