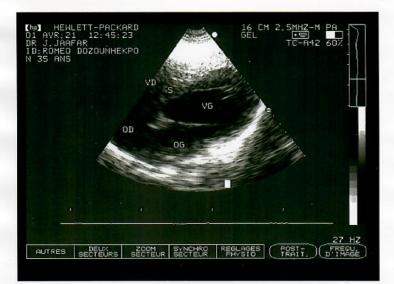

## **COMPTE RENDU D'ECHO-DOPPLER CARDIAQUE**

| NOM: Dozann A<br>MOTIF: . H.T.A | TKpan Parminage:  | 3500                       | SEXE: M.       |              |
|---------------------------------|-------------------|----------------------------|----------------|--------------|
| AORTE :                         | DIAMETRE: 333     | OUVERTURE DES SIG          | GMOIDES: 2, 13 | °C.          |
| <u>OREILLETTE GAUCHE</u> :      |                   | NDL <u>OG</u> : 1,3<br>AO: |                |              |
| VENTRICULE GAUCHE :             | DTD : 5           | 47 L2                      | DTS: 3400      |              |
| SEPTUM INTER-VENTRICU           |                   | ED: 1.24                   | L: ES: 7, 7    | 13 cm.       |
| PAROI POSTERIEURE               |                   |                            | 16 ES:16       |              |
| VALVES MITRALES                 | MORPHOLOGIE : Nor | mod CINE                   | TIQUE: Marw    | lala         |
|                                 | PENTE EF : 11,3   | 3 cm/s AMPI                | LITUDE: 7.00C  | _`           |
| VALVES TRICUSPIDES :            | 0                 | SURF                       | ACE: 597C      | 3.           |
| VENTRICULE DROIT :              | Natural           |                            |                |              |
| PERICARDE :                     | Del               |                            |                |              |
| DOPPLER : E                     | IA>+              |                            |                |              |
| CONCLUSION:<br>HIVE CA          | ncentingue a      | va dil.                    | atalian a      | 1 - Sarellit |

gauchen Bonne cinitizen at fordien du Ki F. Ejection a 76% De teur Jihad JAAFAR CARDIOLOGUE E R SENEGAL

Remove Watermark

Wondershare PDFelement