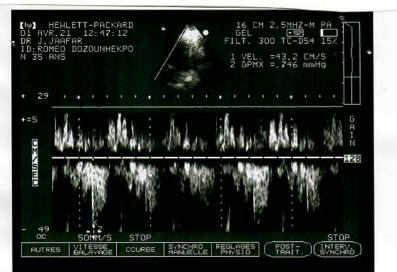

## **COMPTE RENDU D'ECHO-DOPPLER CARDIAQUE**

| NOM: Dozann A<br>MOTIF: . H.T.A | TKpan Parminage:  | 3500                       | SEXE: M.       |              |
|---------------------------------|-------------------|----------------------------|----------------|--------------|
| AORTE :                         | DIAMETRE: 333     | OUVERTURE DES SIG          | GMOIDES: 2, 13 | °C.          |
| <u>OREILLETTE GAUCHE</u> :      |                   | NDL <u>OG</u> : 1,3<br>AO: |                |              |
| VENTRICULE GAUCHE :             | DTD : 5           | 47 L2                      | DTS: 3400      |              |
| SEPTUM INTER-VENTRICU           |                   | ED: 1.24                   | L: ES: 7, 7    | 13 cm.       |
| PAROI POSTERIEURE               |                   |                            | 16 ES:16       |              |
| VALVES MITRALES                 | MORPHOLOGIE : Nor | mod CINE                   | TIQUE: Marw    | lala         |
|                                 | PENTE EF : 11,3   | 3 cm/s AMPI                | LITUDE: 7.00C  | _`           |
| VALVES TRICUSPIDES :            | 0                 | SURF                       | ACE: 597C      | 3.           |
| VENTRICULE DROIT :              | Natural           |                            |                |              |
| PERICARDE :                     | Del               |                            |                |              |
| DOPPLER : E                     | IA>+              |                            |                |              |
| CONCLUSION:<br>HIVE CA          | ncentingue a      | va dil.                    | atalian a      | 1 - Sarellit |