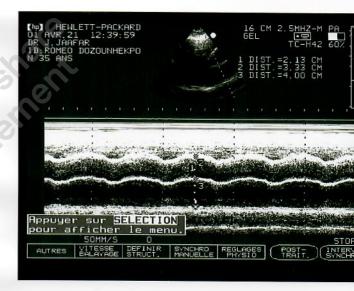

## **COMPTE RENDU D'ECHO-DOPPLER CARDIAQUE**

| NOM: Dozann A<br>MOTIF: . H.T.A | TKpan Parminage:  | 3500                       | SEXE: M.       |              |
|---------------------------------|-------------------|----------------------------|----------------|--------------|
| AORTE :                         | DIAMETRE: 333     | OUVERTURE DES SIG          | GMOIDES: 2, 13 | °C.          |
| <u>OREILLETTE GAUCHE</u> :      |                   | NDL <u>OG</u> : 1,3<br>AO: |                |              |
| VENTRICULE GAUCHE :             | DTD : 5           | 47 L2                      | DTS: 3400      |              |
| SEPTUM INTER-VENTRICU           |                   | ED: 1.24                   | L: ES: 7, 7    | 13 cm.       |
| PAROI POSTERIEURE               |                   |                            | 16 ES:16       |              |
| VALVES MITRALES                 | MORPHOLOGIE : Nor | mod CINE                   | TIQUE: Marw    | lala         |
|                                 | PENTE EF : 11,3   | 3 cm/s AMPI                | LITUDE: 7.00C  | _`           |
| VALVES TRICUSPIDES :            | 0                 | SURF                       | ACE: 597C      | 3.           |
| VENTRICULE DROIT :              | Natural           |                            |                |              |
| PERICARDE :                     | Del               |                            |                |              |
| DOPPLER : E                     | IA>+              |                            |                |              |
| CONCLUSION:<br>HIVE CA          | ncentingue a      | va dil.                    | atalian a      | 1 - Sarellit |