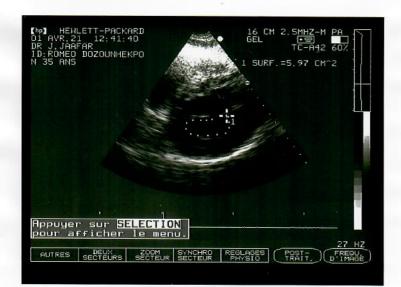

## **COMPTE RENDU D'ECHO-DOPPLER CARDIAQUE**

| NOM: Dozann A<br>MOTIF: . H.T.A | TKpan Parminage:  | 3500                       | SEXE: M.       |              |
|---------------------------------|-------------------|----------------------------|----------------|--------------|
| AORTE :                         | DIAMETRE: 333     | OUVERTURE DES SIG          | GMOIDES: 2, 13 | °C.          |
| <u>OREILLETTE GAUCHE</u> :      |                   | NDL <u>OG</u> : 1,3<br>AO: |                |              |
| VENTRICULE GAUCHE :             | DTD : 5           | 47 L2                      | DTS: 3400      |              |
| SEPTUM INTER-VENTRICU           |                   | ED: 1.24                   | L: ES: 7, 7    | 13 cm.       |
| PAROI POSTERIEURE               |                   |                            | 16 ES:16       |              |
| VALVES MITRALES                 | MORPHOLOGIE : Nor | mod CINE                   | TIQUE: Marw    | lala         |
|                                 | PENTE EF : 11,3   | 3 cm/s AMPI                | LITUDE: 7.00C  | _`           |
| VALVES TRICUSPIDES :            | 0                 | SURF                       | ACE: 597C      | 3.           |
| VENTRICULE DROIT :              | Natural           |                            |                |              |
| PERICARDE :                     | Del               |                            |                |              |
| DOPPLER : E                     | IA>+              |                            |                |              |
| CONCLUSION:<br>HIVE CA          | ncentingue a      | va dil.                    | atalian a      | 1 - Sarellit |